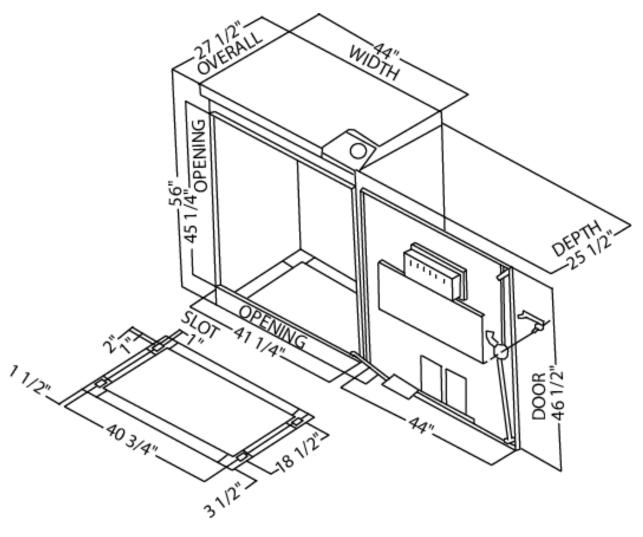

## Size P Cabinet



## **Options**

- 1. Special fan mounting available.
- 2. Outward rotating door handle.
- 3. Double-flanged door frame to provide a better splash shield.
- 4. Continuously welded enclosure for maximum protection from contaminants.
- Heavy gauge stainless steel continuous hinge utilizing a non-removable 3/16"-diameter hinge pin.
- 6. Mounting option includes pole arrangement.
- 7. Special lock keying combinations.

- 8. Door locking mechanism utilizing duplex nylon rollers, top and bottom.
- Three position automatic door stop positioning mechanism.
- 10. Special paint per customer requirements.

| CATALOG NO. | DESCRIPTION |
|-------------|-------------|
| EL 712      | Base Mount  |